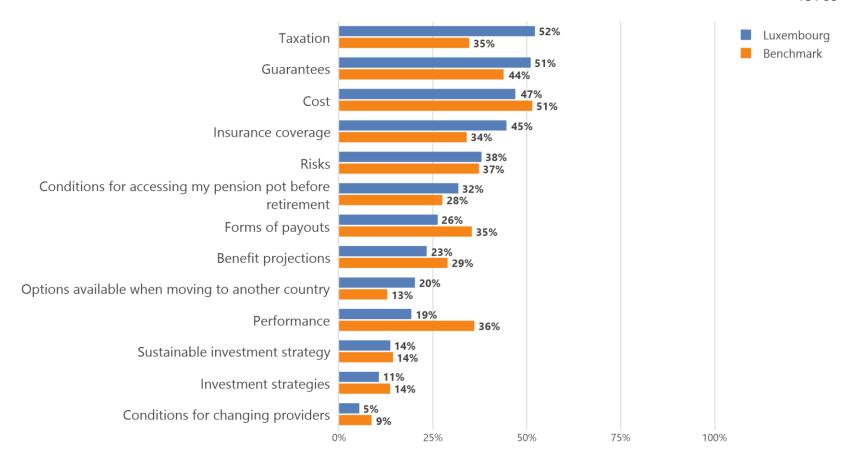

### Before buying a personal pension product, what piece of information would you deem particularly relevant to make your choice?

figures in percent, multiple responses possible, labels shortened (refer to questionnaire), N = 1054, N Benchmark = 15789