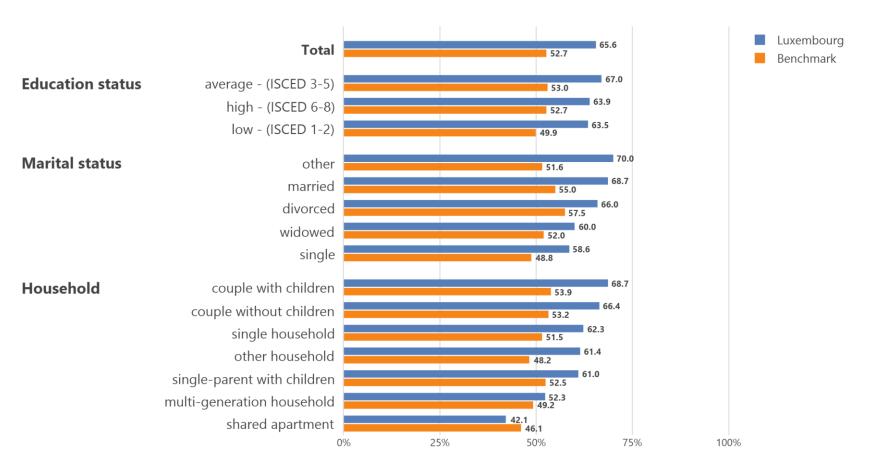

## What percentage of your last salary do you think you will receive from your mandatory public and occupational pension scheme after retirement

mean values, scale from 0 to 100, N = 1054, N Benchmark = 15789

Question Q13

Pan-European pension survey Results Luxembourg 2023