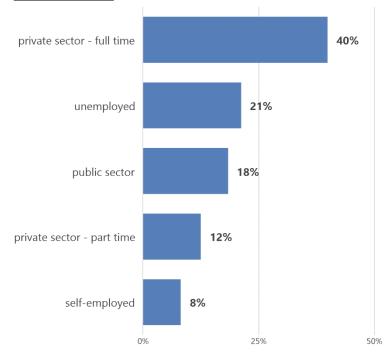

eem particularly relevant to make your choice?

figures in percent, multiple responses possible, labels shortened (refer to questionnaire), N = 1054, N Benchmark = 15789





## Once you have bought a pension product, what piece of information would you deem particularly relevant to assess your pension situation?

figures in percent, multiple responses possible, labels shortened (refer to questionnaire), N = 1054, N Benchmark = 15789





#### When saving for your retirement, what are you looking for?

figures in percent, multiple responses possible, labels shortened (refer to questionnaire), N = 1054, N Benchmark = 15789





### **Statistics**



### Agegroup Luxembourg







#### Gender Luxembourg







#### **Education Luxembourg**









#### **Employment status Luxembourg**









#### Marital status Luxembourg







#### Household Luxembourg