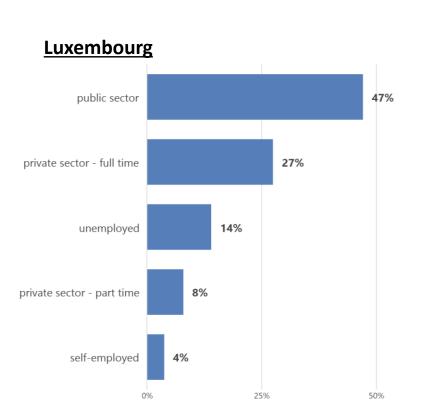

ou deem particularly relevant to make your choice?

figures in percent, multiple responses possible, labels shortened (refer to questionnaire), N = 1054, N Benchmark = 15789





## Once you have bought a pension product, what piece of information would you deem particularly relevant to assess your pension situation?

figures in percent, multiple responses possible, labels shortened (refer to questionnaire), N = 1054, N Benchmark = 15789





#### When saving for your retirement, what are you looking for?

figures in percent, multiple responses possible, labels shortened (refer to questionnaire), N = 1054, N Benchmark = 15789





### **Statistics**



### Agegroup Luxembourg







#### Gender Luxembourg







#### **Education Luxembourg**









#### **Employment status Luxembourg**









#### Marital status Luxembourg







#### Household Luxembourg