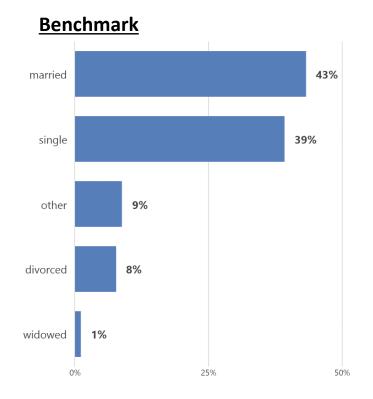

choice?

figures in percent, multiple responses possible, labels shortened (refer to questionnaire), N = 1054, N Benchmark = 15789





## Once you have bought a pension product, what piece of information would you deem particularly relevant to assess your pension situation?

figures in percent, multiple responses possible, labels shortened (refer to questionnaire), N = 1054, N Benchmark = 15789





#### When saving for your retirement, what are you looking for?

figures in percent, multiple responses possible, labels shortened (refer to questionnaire), N = 1054, N Benchmark = 15789





### **Statistics**



### Agegroup Luxembourg







#### Gender Luxembourg







#### **Education Luxembourg**









#### **Employment status Luxembourg**









#### Marital status Luxembourg







#### Household Luxembourg