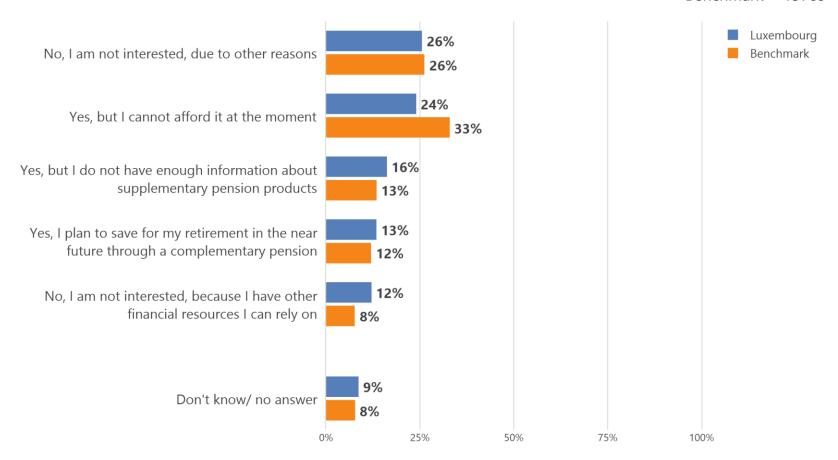

### Would you be interested to start saving for your retirement through a supplementary pension in the near future?

Filter: not saving through supplementary pension, figures in percent, multiple responses possible, N = 1054, N Benchmark = 15789