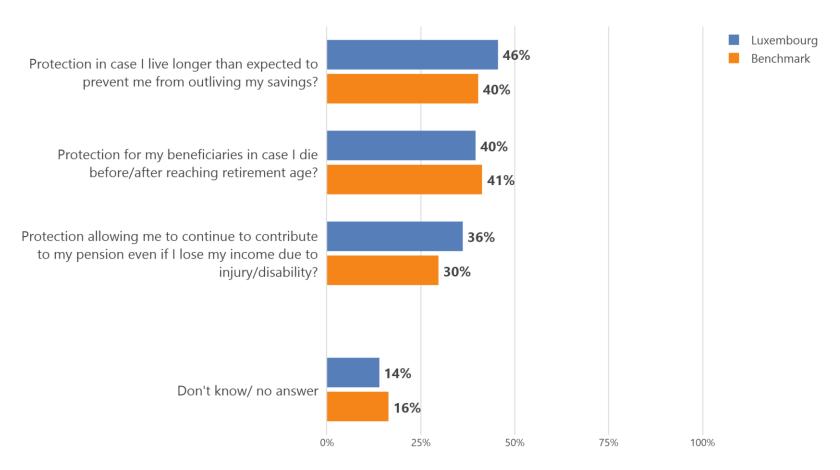

#### When saving for your retirement, what are you looking for?

figures in percent, multiple responses possible, labels shortened (refer to questionnaire), N = 1054, N Benchmark = 15789