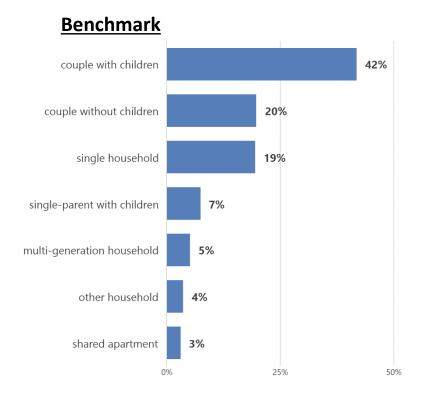

tiple responses possible, labels shortened (refer to questionnaire), N = 1054, N Benchmark = 15789





## Once you have bought a pension product, what piece of information would you deem particularly relevant to assess your pension situation?

figures in percent, multiple responses possible, labels shortened (refer to questionnaire), N = 1054, N Benchmark = 15789





#### When saving for your retirement, what are you looking for?

figures in percent, multiple responses possible, labels shortened (refer to questionnaire), N = 1054, N Benchmark = 15789





### **Statistics**



### Agegroup Luxembourg







#### Gender Luxembourg







#### **Education Luxembourg**









#### **Employment status Luxembourg**









#### Marital status Luxembourg







#### Household Luxembourg