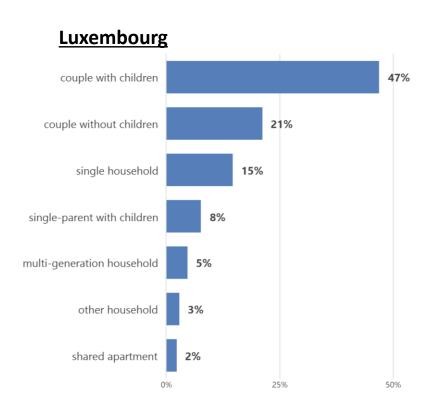

ultiple responses possible, labels shortened (refer to questionnaire), N = 1054, N Benchmark = 15789





## Once you have bought a pension product, what piece of information would you deem particularly relevant to assess your pension situation?

figures in percent, multiple responses possible, labels shortened (refer to questionnaire), N = 1054, N Benchmark = 15789





#### When saving for your retirement, what are you looking for?

figures in percent, multiple responses possible, labels shortened (refer to questionnaire), N = 1054, N Benchmark = 15789





### **Statistics**



### Agegroup Luxembourg







#### Gender Luxembourg







#### **Education Luxembourg**









#### **Employment status Luxembourg**









#### Marital status Luxembourg







#### Household Luxembourg