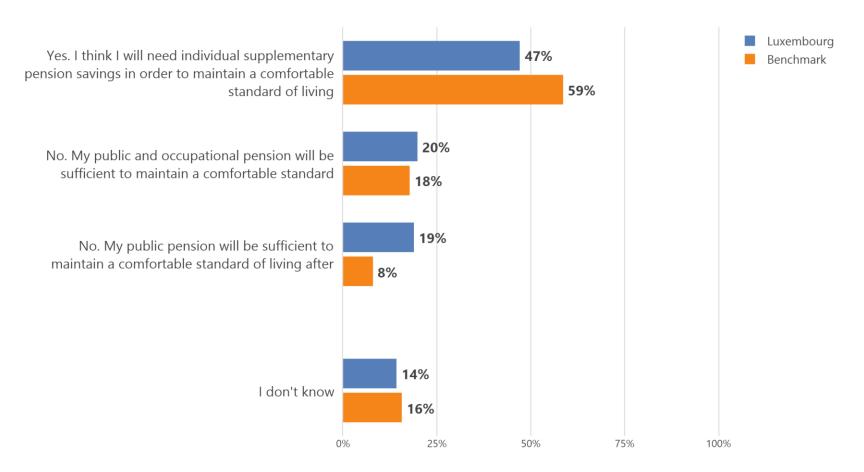

## Do you think you will need individual supplementary savings in order to maintain a comfortable standard of living after retirement?