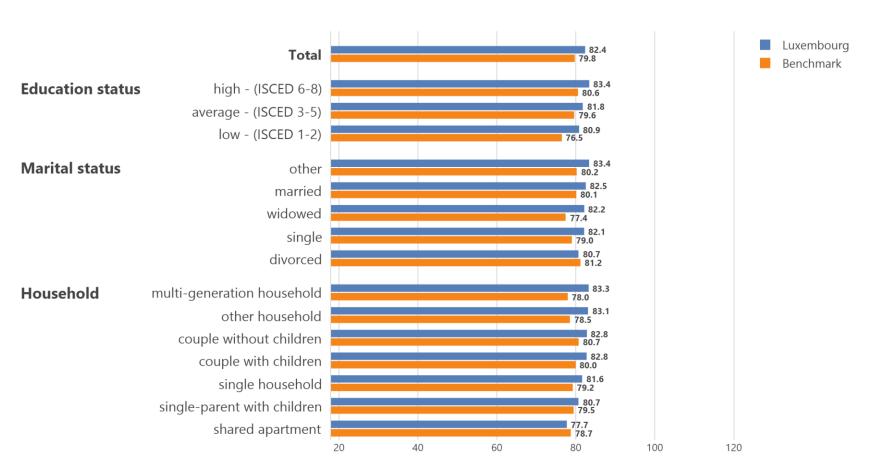

#### Up to what age do you believe you will live?

mean values, scale from 18 to 120, N = 1054, N Benchmark = 15789

Question Q8

Pan-European pension survey Results Luxembourg 2023