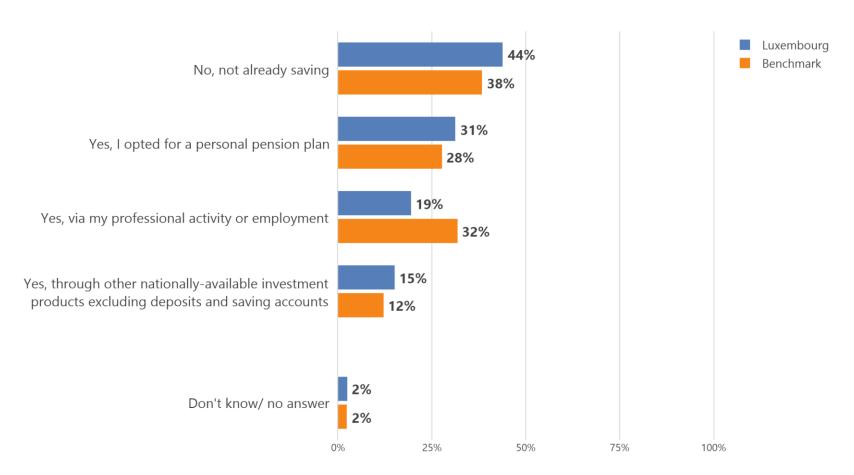

### Are you already saving for your retirement through a supplementary pension?

Question Q6

Pan-European pension survey Results Luxembourg 2023

# Are you already saving for your retirement through a supplementary pension? No, not already saving

Question Q6

Pan-European pension survey Results Luxembourg 2023