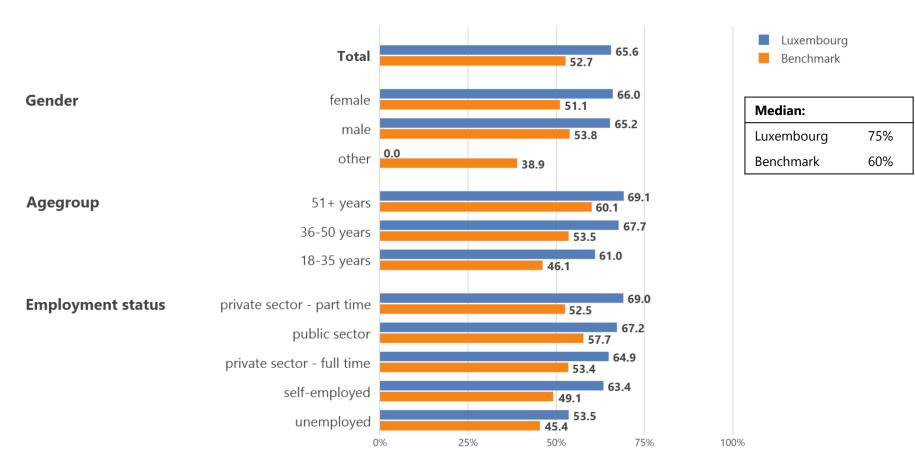

### What percentage of your last salary do you think you will receive from your mandatory public and occupational pension scheme after retirement

mean values, scale from 0 to 100, N = 1054, N Benchmark = 15789

Question Q13

Pan-European pension survey Results Luxembourg 2023