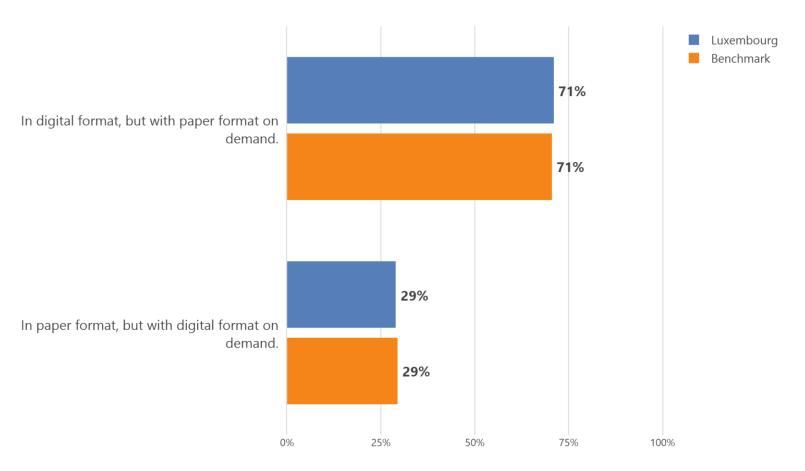

### How would you prefer to receive your pension information?

Pan-European pension survey Results Luxembourg 2023