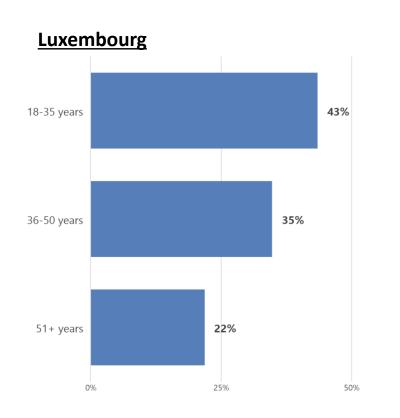

survey Results Luxembourg 2023



### Before buying a personal pension product, what piece of information would you deem particularly relevant to make your choice?

figures in percent, multiple responses possible, labels shortened (refer to questionnaire), N = 1054, N Benchmark = 15789





## Once you have bought a pension product, what piece of information would you deem particularly relevant to assess your pension situation?

figures in percent, multiple responses possible, labels shortened (refer to questionnaire), N = 1054, N Benchmark = 15789





#### When saving for your retirement, what are you looking for?

figures in percent, multiple responses possible, labels shortened (refer to questionnaire), N = 1054, N Benchmark = 15789





### **Statistics**



### Agegroup Luxembourg







#### Gender Luxembourg







#### **Education Luxembourg**









#### **Employment status Luxembourg**









#### Marital status Luxembourg







#### Household Luxembourg