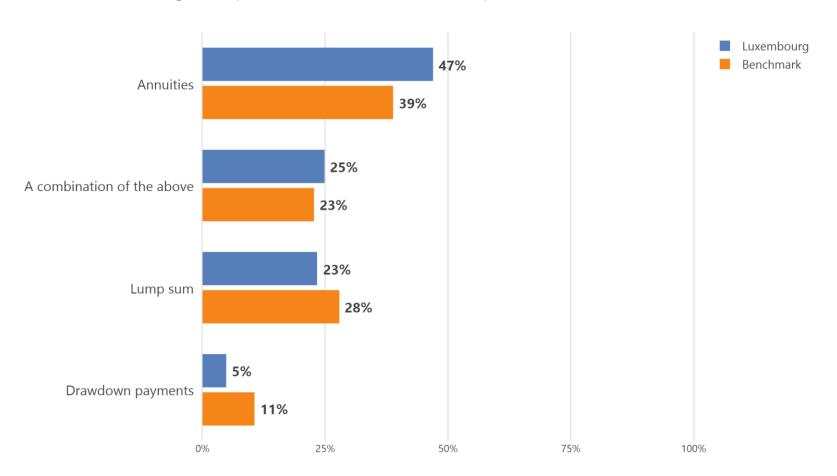

#### When retiring, what would you prefer?

figures in percent, labels shortened (refer to questionnaire), N = 1054, N Benchmark = 15789

Question Q11

Pan-European pension survey Results Luxembourg 2023