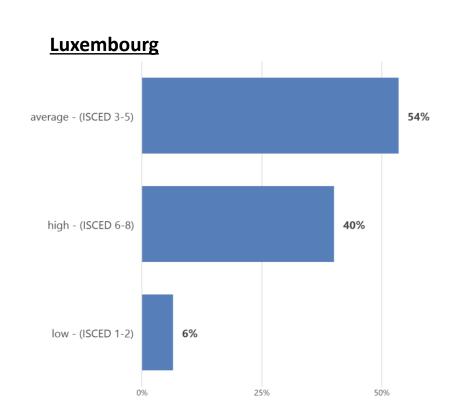

on product, what piece of information would you deem particularly relevant to make your choice?

figures in percent, multiple responses possible, labels shortened (refer to questionnaire), N = 1054, N Benchmark = 15789





## Once you have bought a pension product, what piece of information would you deem particularly relevant to assess your pension situation?

figures in percent, multiple responses possible, labels shortened (refer to questionnaire), N = 1054, N Benchmark = 15789





#### When saving for your retirement, what are you looking for?

figures in percent, multiple responses possible, labels shortened (refer to questionnaire), N = 1054, N Benchmark = 15789





### **Statistics**



### Agegroup Luxembourg







#### Gender Luxembourg







#### **Education Luxembourg**









#### **Employment status Luxembourg**









#### Marital status Luxembourg







#### Household Luxembourg