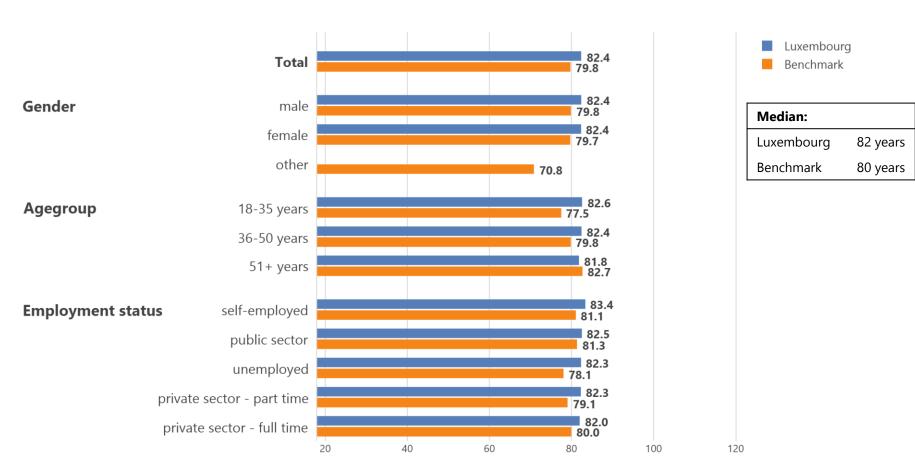

#### Up to what age do you believe you will live?

mean values, scale from 18 to 120, N = 1054, N Benchmark = 15789

Question Q8

Pan-European pension survey Results Luxembourg 2023