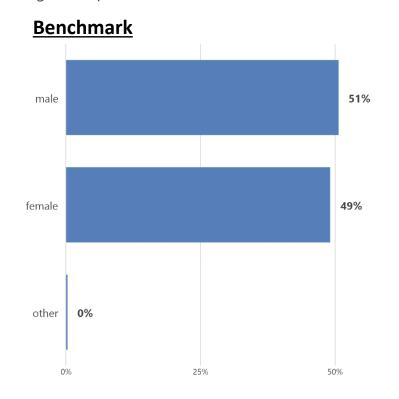

### Before buying a personal pension product, what piece of information would you deem particularly relevant to make your choice?

figures in percent, multiple responses possible, labels shortened (refer to questionnaire), N = 1054, N Benchmark = 15789





## Once you have bought a pension product, what piece of information would you deem particularly relevant to assess your pension situation?

figures in percent, multiple responses possible, labels shortened (refer to questionnaire), N = 1054, N Benchmark = 15789





#### When saving for your retirement, what are you looking for?

figures in percent, multiple responses possible, labels shortened (refer to questionnaire), N = 1054, N Benchmark = 15789





### **Statistics**



### Agegroup Luxembourg







#### Gender Luxembourg







#### **Education Luxembourg**









#### **Employment status Luxembourg**









#### Marital status Luxembourg







#### Household Luxembourg