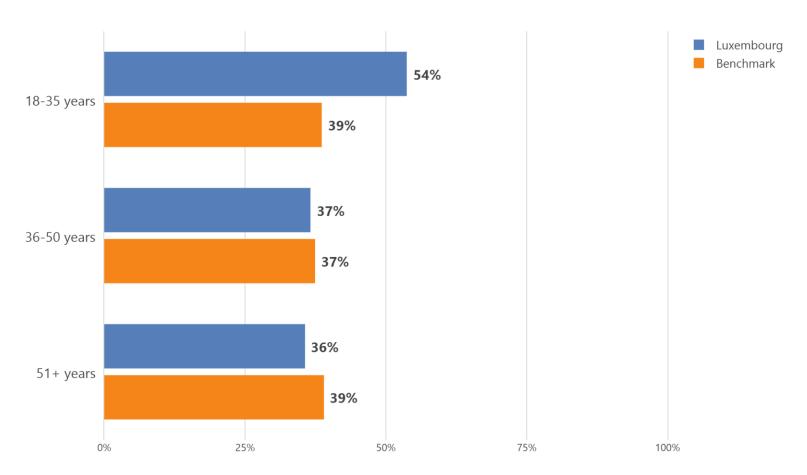

### Would you be interested to start saving for your retirement through a supplementary pension in the near future?

Filter: not saving through supplementary pension, figures in percent, multiple responses possible, N = 1054, N Benchmark = 15789