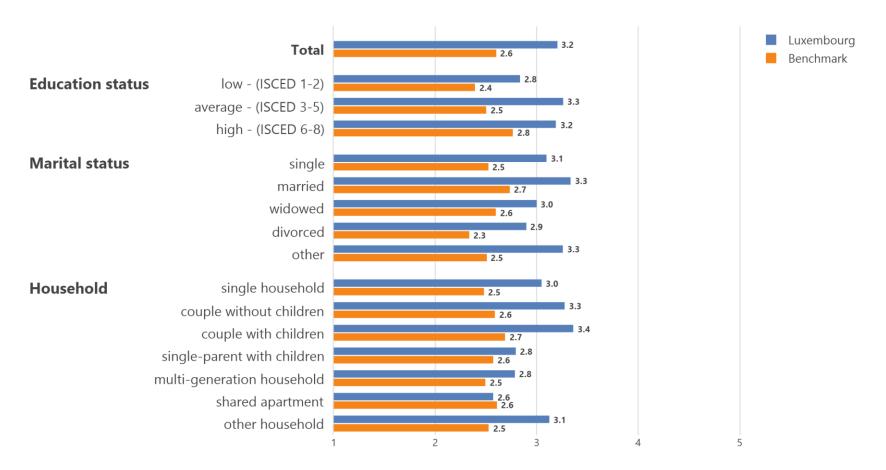

# How confident are you that, after retirement, you will be able to maintain a comfortable standard of living on the basis of your mandatory public and occupational pension?

mean values, scale from "1 not at all confident" to "5 very confident", N = 1054, N Benchmark = 15452

Question Q14

Pan-European pension survey Results Luxembourg 2023