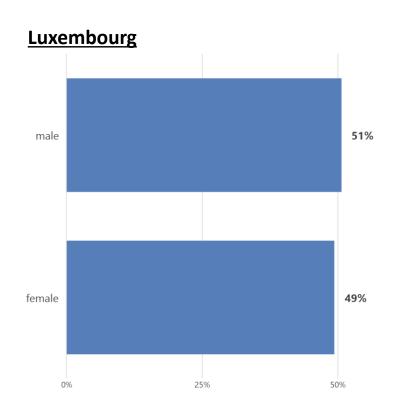

3



### Before buying a personal pension product, what piece of information would you deem particularly relevant to make your choice?

figures in percent, multiple responses possible, labels shortened (refer to questionnaire), N = 1054, N Benchmark = 15789





## Once you have bought a pension product, what piece of information would you deem particularly relevant to assess your pension situation?

figures in percent, multiple responses possible, labels shortened (refer to questionnaire), N = 1054, N Benchmark = 15789





#### When saving for your retirement, what are you looking for?

figures in percent, multiple responses possible, labels shortened (refer to questionnaire), N = 1054, N Benchmark = 15789





### **Statistics**



### Agegroup Luxembourg







#### Gender Luxembourg







#### **Education Luxembourg**









#### **Employment status Luxembourg**









#### Marital status Luxembourg







#### Household Luxembourg