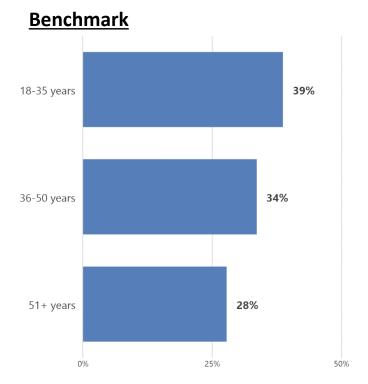

urvey Results Luxembourg 2023



### Before buying a personal pension product, what piece of information would you deem particularly relevant to make your choice?

figures in percent, multiple responses possible, labels shortened (refer to questionnaire), N = 1054, N Benchmark = 15789





## Once you have bought a pension product, what piece of information would you deem particularly relevant to assess your pension situation?

figures in percent, multiple responses possible, labels shortened (refer to questionnaire), N = 1054, N Benchmark = 15789





#### When saving for your retirement, what are you looking for?

figures in percent, multiple responses possible, labels shortened (refer to questionnaire), N = 1054, N Benchmark = 15789





### **Statistics**



### Agegroup Luxembourg







#### Gender Luxembourg







#### **Education Luxembourg**









#### **Employment status Luxembourg**









#### Marital status Luxembourg







#### Household Luxembourg