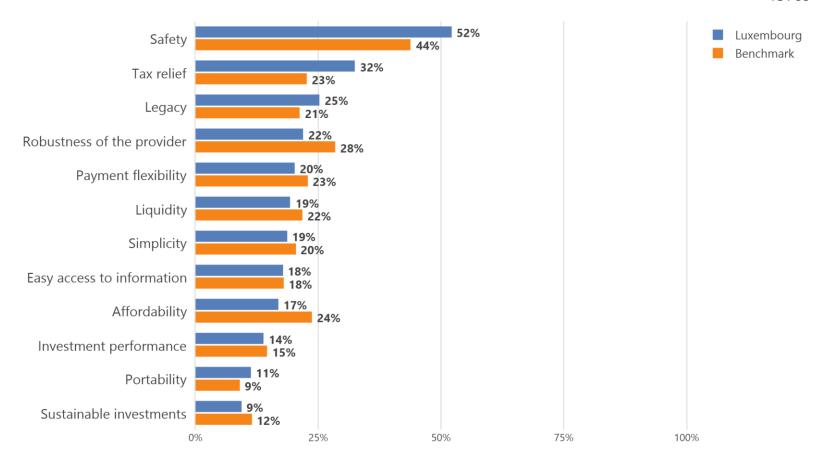

#### When saving for your retirement, what are you looking for?

figures in percent, multiple responses possible, labels shortened (refer to questionnaire), N = 1054, N Benchmark = 15789