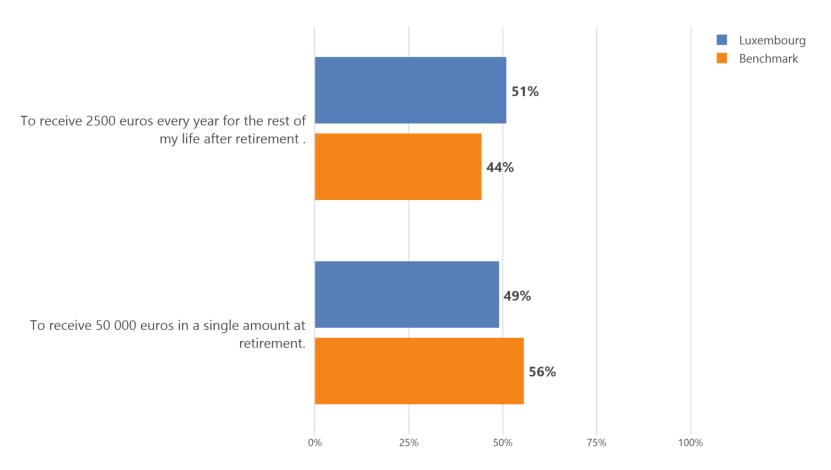

### While saving for your pension, would you be willing to pay for the following?

Pan-European pension survey Results Luxembourg 2023