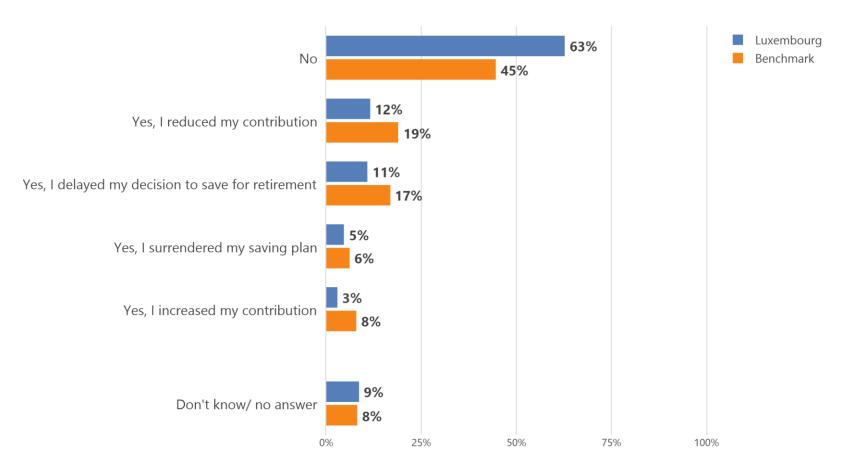

### Do the current economic circumstances (high cost of living/inflation) affect your saving plan for retirement?

Question Q6A

Pan-European pension survey Results Luxembourg 2023