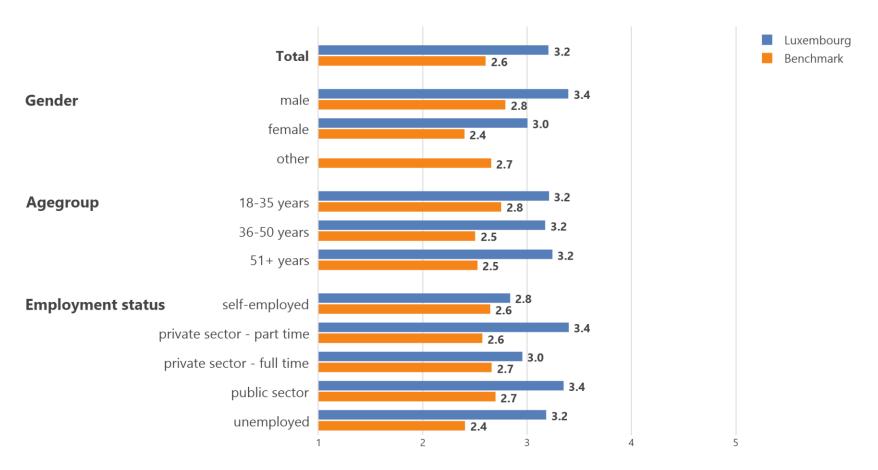

# How confident are you that, after retirement, you will be able to maintain a comfortable standard of living on the basis of your mandatory public and occupational pension?

mean values, scale from "1 not at all confident" to "5 very confident", N = 1054, N Benchmark = 15452

Question Q14

Pan-European pension survey Results Luxembourg 2023