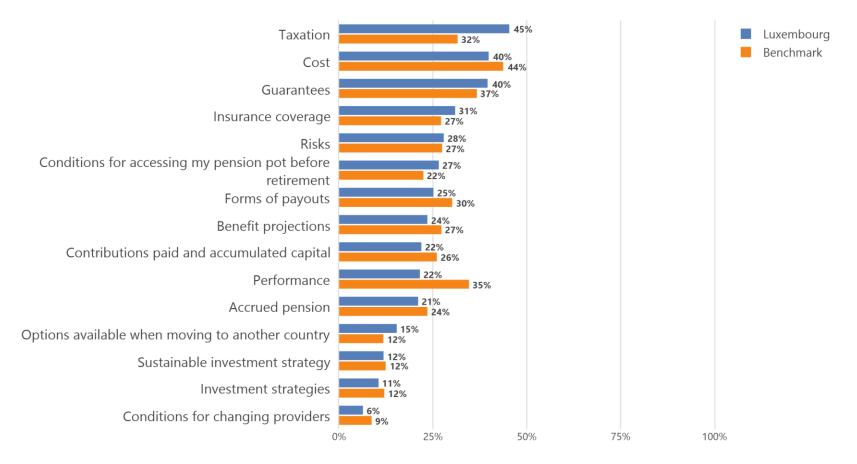

## Once you have bought a pension product, what piece of information would you deem particularly relevant to assess your pension situation?

figures in percent, multiple responses possible, labels shortened (refer to questionnaire), N = 1054, N Benchmark = 15789