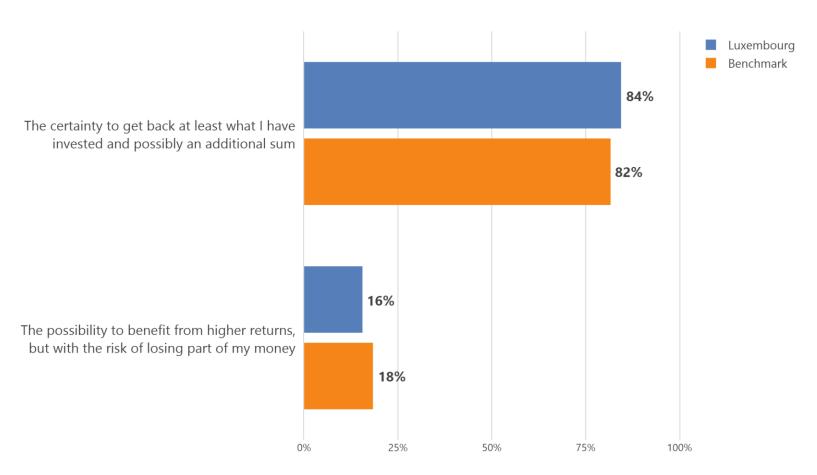

### What do you prefer for your pension savings?

Question Q9

Pan-European pension survey Results Luxembourg 2023